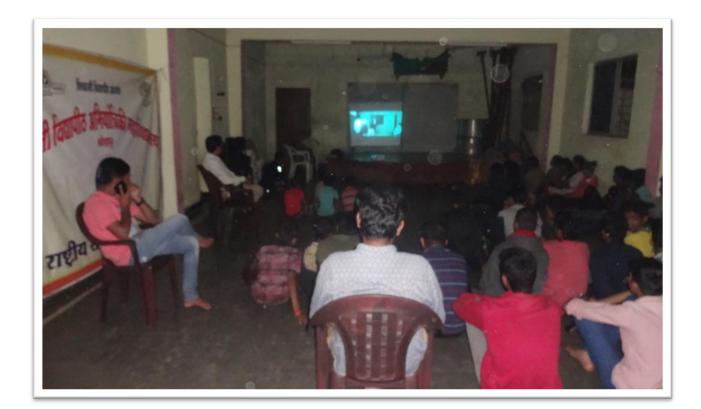

Thanking You

Dr.Vijay. R.Ghorpade Principal Date of activity:11-2-2019 Time 5.30 to 9.30 p.m. Activity: Session on 'Short Film Making'.

Bharati Vidyapeeth's college of Engineering Kolhapur arranged NSS Camp (Residential) from 06/02/2019 to 12/02/2019. In this camp various activities were conducted. One of the activity is guidelines about short film making. This session was conducted by Shri.Nikhil Kumbhar This session inspires the art in students, villagers and encouraged them in field of film making.

Guest Lecture -Arranged a Lecture on `Short Film presentation'' lecture is delivered by. Shri.Nikhil Kumbhar

• **Outcome of Activity:** NSS volunteers and villagers of Mouje Sangaon gained knowledge on various topics and social issues.