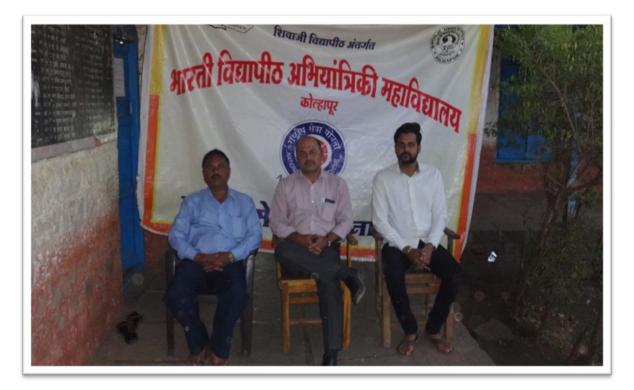

forums including NSS/NCC with involvement of community during the last five years.

Name of Activity: Evening lecture series for social awareness

- Organizing Department: National Service Scheme (NSS) Unit BVCOEK
- Name of Activity: Evening lecture series for social awareness
- Date: 06/02/2019 to 12/02/2019.
- No. of Participants: 100 NSS Volunteers

• Details of Activity: Bharati Vidyapeeth's College of Engineering Kolhapur arranged NSS Camp (Residential) from 06/02/2019 to 12/02/2019. In this camp various activities are conducted in evening lecture sessions such as Gram sakshrata Abhiyan.' For this program various sessions were arranged for villagers on ` Social Issue'. One of the sessions was delivered by Mr. Amit Vaidya on Importance of literacy. Introductory speech was delivered by Miss Toraskar. For this program all NSS volunteers, NSS coordinator Mr.R.B.Lokapure, all departmental coordinators were present.