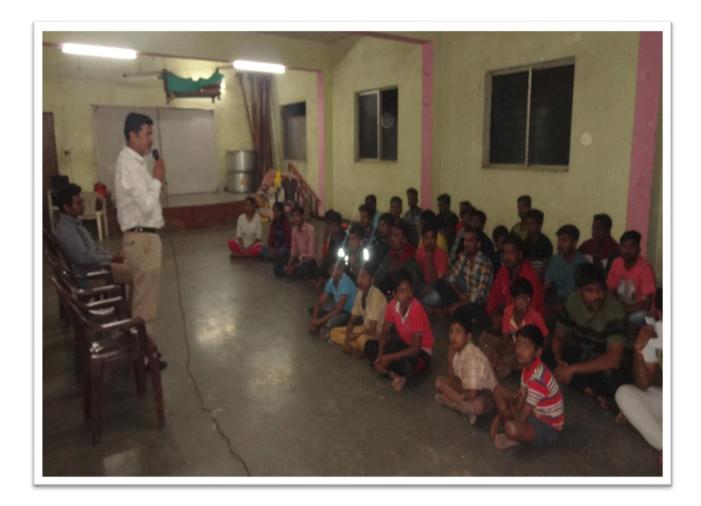

Thanking You

Dr.Vijay. R.Ghorpade Principal Date of activity:11-2-2019 Time 5.30 to 9.30 p.m. Activity: Session on 'Short Film Making'.

Bharati Vidyapeeth's college of Engineering Kolhapur arranged NSS Camp (Residential) from 06/02/2019 to 12/02/2019. In this camp various activities were conducted. One of the activity is guidelines about short film making. This session was conducted by Shri.Nikhil Kumbhar This session inspires the art in students, villagers and encouraged them in field of film making.

Guest Lecture -Arranged a Lecture on `Short Film presentation'' lecture is delivered by. Shri.Nikhil Kumbhar

• **Outcome of Activity:** NSS volunteers and villagers of Mouje Sangaon gained knowledge on various topics and social issues.